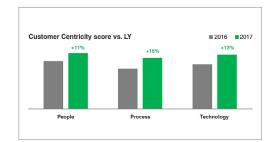

This required a shift in employee attitudes and behaviors, going beyond complying with standard procedures to providing Customer Centric service.

**RESULTS** I CCH BSO has achieved an increased satisfaction in the three Service Excellence dimensions – People (+11,4 ppts), Process (+14,6%) and Technology (+12,7%) within one year. These results reflect the organization's efforts and commitment to delivering uplifting service experiences to customers and employees.